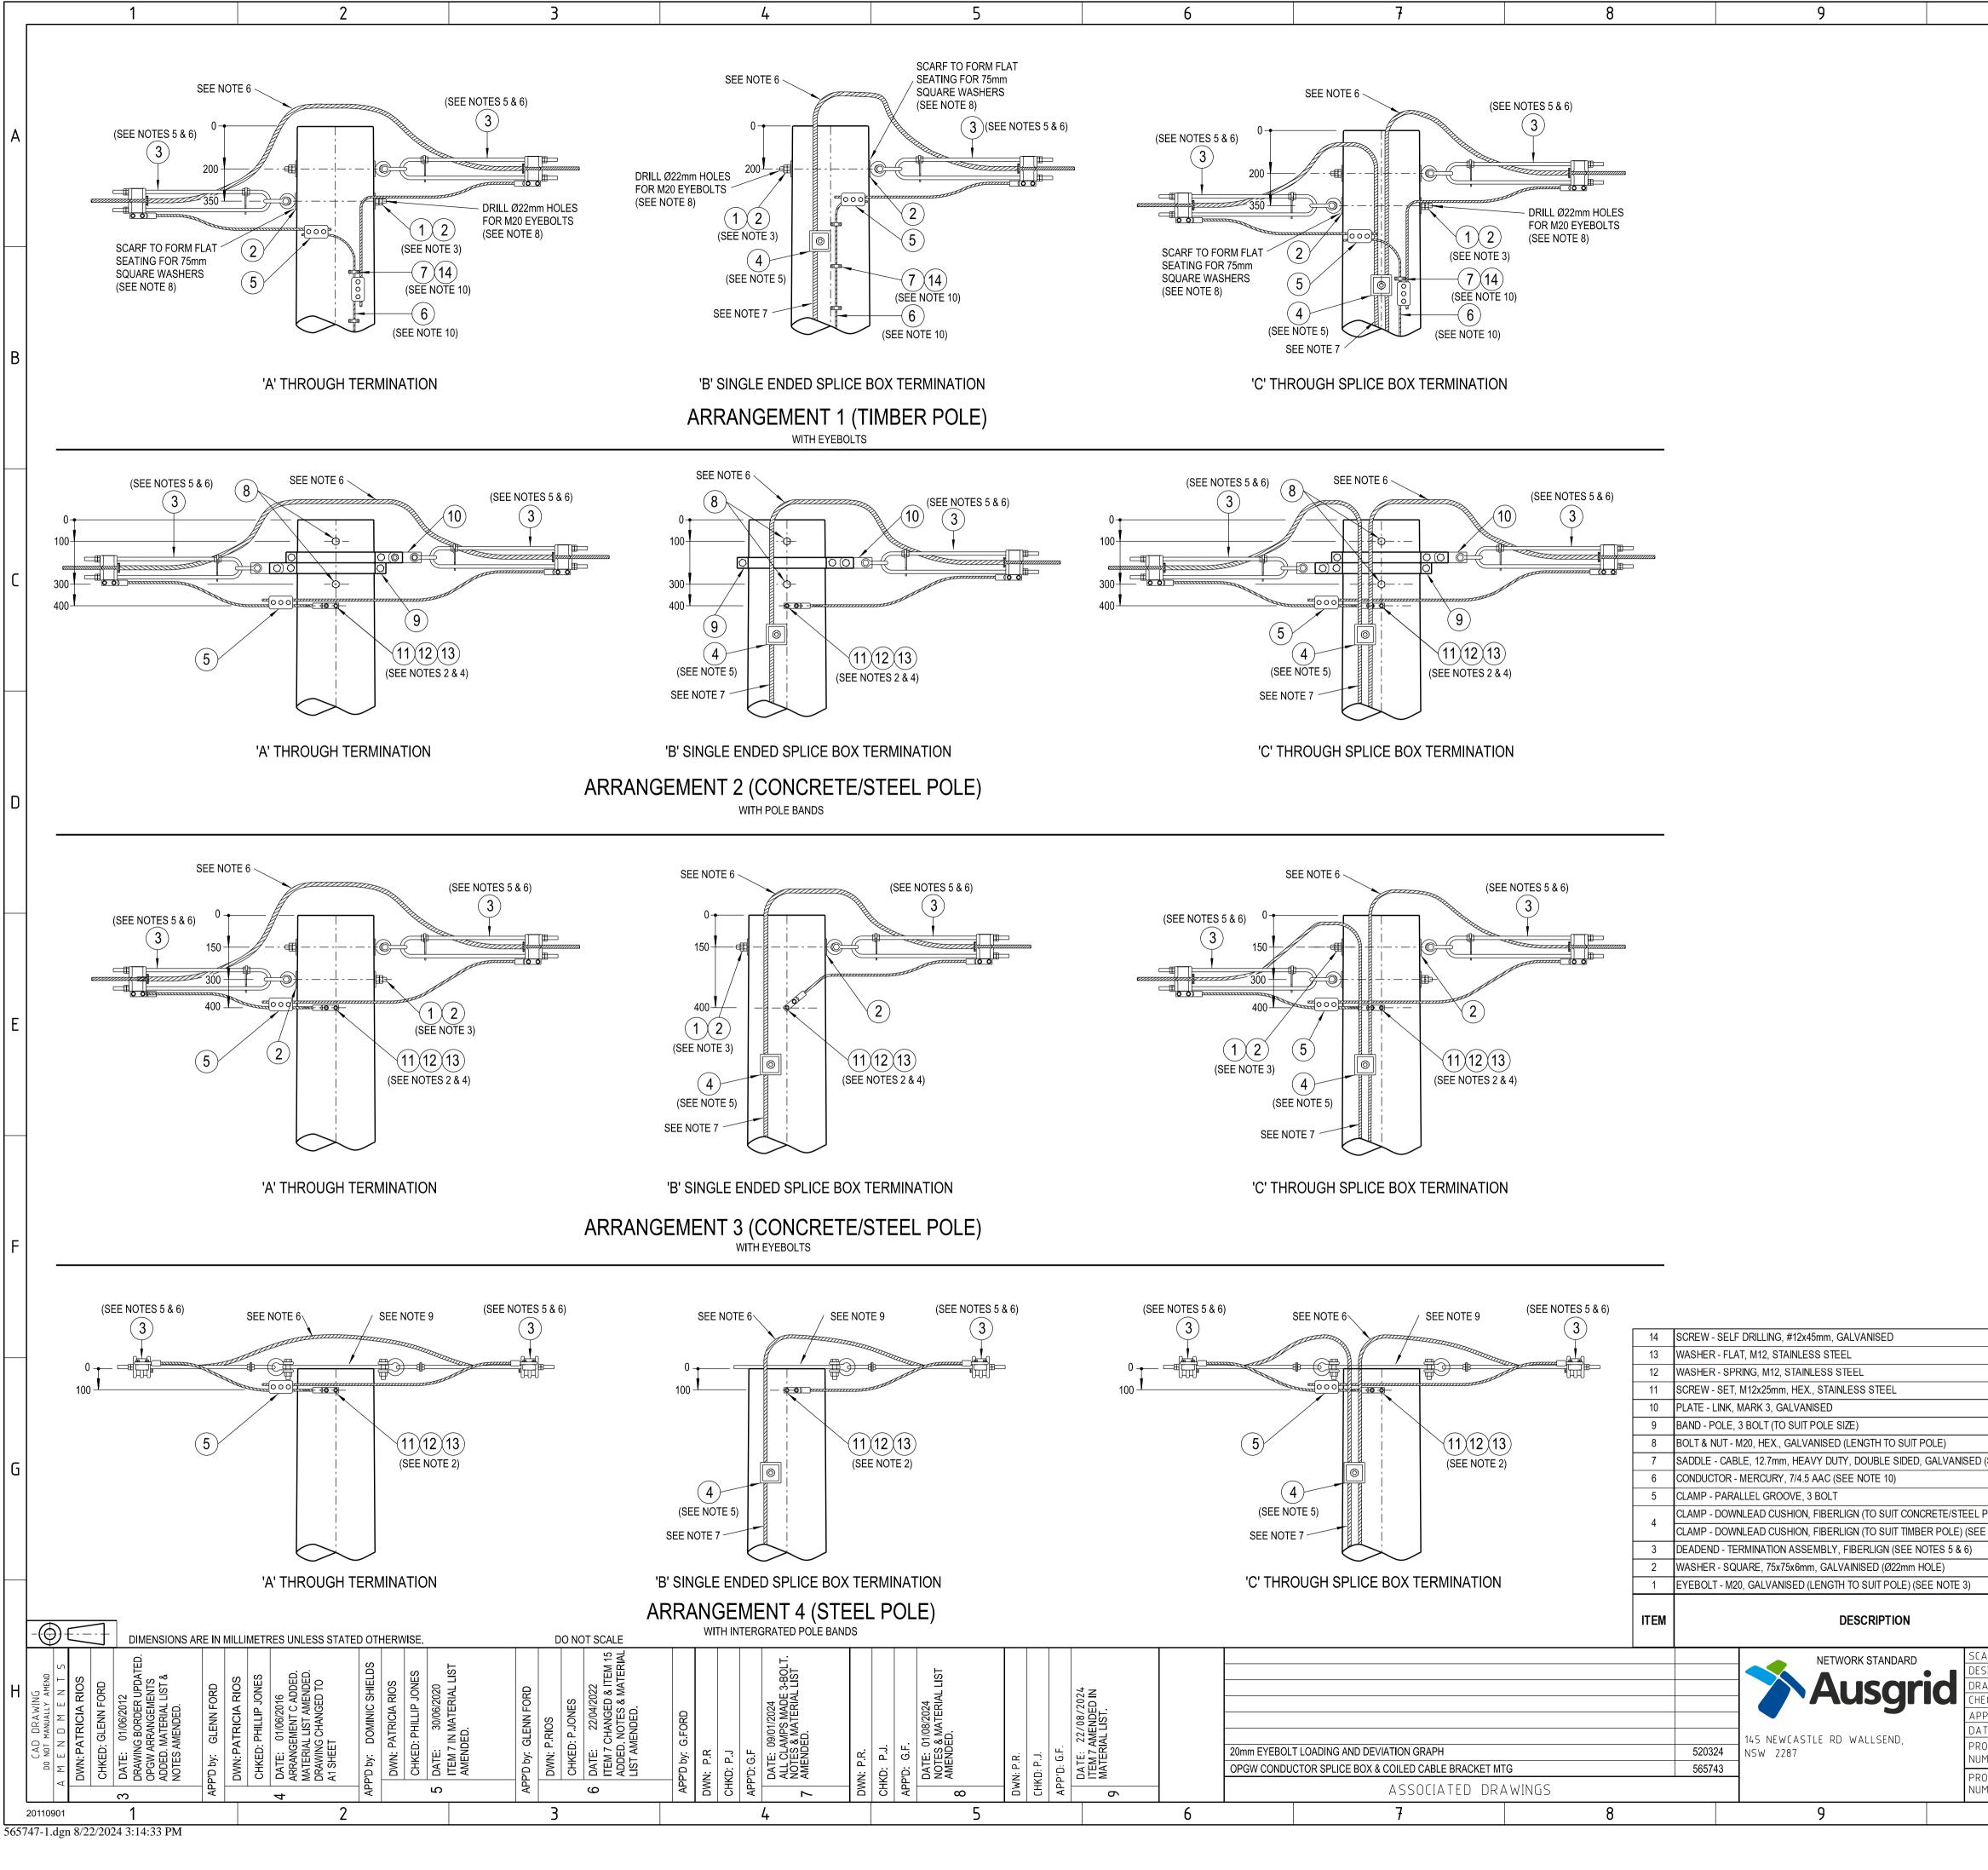

| 5 6 7 8 9 |   |   |   |   |   |  |
|-----------|---|---|---|---|---|--|
|           | 5 | 6 | 7 | 8 | 9 |  |

| 1                                                                                                                                 | 0                                                                                                                                                                                                                          |                           |                  |               |                                                           | 11            |         |         |          |                         |         | 12            |          |       |          | 7       |
|-----------------------------------------------------------------------------------------------------------------------------------|----------------------------------------------------------------------------------------------------------------------------------------------------------------------------------------------------------------------------|---------------------------|------------------|---------------|-----------------------------------------------------------|---------------|---------|---------|----------|-------------------------|---------|---------------|----------|-------|----------|---------|
| NOTES                                                                                                                             | S :                                                                                                                                                                                                                        |                           |                  |               |                                                           |               |         |         |          |                         |         |               |          |       |          |         |
| 1. ALL EY                                                                                                                         | /EBOLTS I                                                                                                                                                                                                                  | PASSING TH                | IROUGH TII       | MBER A        | RE TO                                                     | BE COA        | ATED W  | ITH GR  | APHITE   | GREA                    | SE.     |               |          |       |          |         |
|                                                                                                                                   |                                                                                                                                                                                                                            | IDUCTOR IS                |                  |               |                                                           |               |         |         |          |                         |         | A CON         | CRETE    | POLE. |          |         |
|                                                                                                                                   |                                                                                                                                                                                                                            | DEVIATION                 |                  |               |                                                           |               |         |         |          |                         |         | 520324        | _        |       |          | A       |
| 4. EARTH                                                                                                                          |                                                                                                                                                                                                                            |                           |                  |               |                                                           |               |         |         |          |                         |         |               |          | SHERS |          |         |
|                                                                                                                                   | <ol> <li>EARTH BONDING LUG TO BE IN DIRECT CONTACT WITH CONCRETE POLE EARTH FERRULE. NO SPACING WASHERS<br/>PERMITTED.</li> <li>FIBERLIGN PARTS ARE AVAILABLE FROM PREFORMED LINE PRODUCTS (AUSTRALIA) PTY LTD.</li> </ol> |                           |                  |               |                                                           |               |         |         |          |                         |         |               |          |       |          |         |
|                                                                                                                                   |                                                                                                                                                                                                                            | TS ARE AVA                |                  |               |                                                           |               |         |         |          | ,                       |         |               | <u>د</u> |       |          |         |
|                                                                                                                                   |                                                                                                                                                                                                                            | N OPGW TEI                |                  |               |                                                           |               |         |         |          |                         |         |               |          |       |          |         |
|                                                                                                                                   |                                                                                                                                                                                                                            | R SPLICE B                |                  |               |                                                           |               |         |         |          |                         | ooron   | ,             |          |       |          |         |
|                                                                                                                                   |                                                                                                                                                                                                                            | SHALL BE D<br>D PRESERV   |                  | ARFED         | AND D                                                     | RESSE         | D ON SI | ITE, DR | ILLING   | AND SC                  | CARFING | g to be       | TREA     | TED   |          |         |
| 9. INTEG                                                                                                                          | RATED PC                                                                                                                                                                                                                   | DLE BANDS                 | CAN BE US        | ED AS /       | ED AS AN ALTERNATIVE TO 3 BOLT POLE BANDS ON STEEL POLES. |               |         |         |          |                         |         |               |          |       |          |         |
| 10. THE TIMBER POLE EARTH DOWN LEAD CABLE IS TO BE SECURED TO THE POLE, AS REQUIRED, USING DOUBLE SIDED GALVANISED STEEL SADDLES. |                                                                                                                                                                                                                            |                           |                  |               |                                                           |               |         |         |          |                         |         | B             |          |       |          |         |
|                                                                                                                                   |                                                                                                                                                                                                                            |                           |                  |               |                                                           |               |         |         |          |                         |         |               |          |       |          |         |
|                                                                                                                                   |                                                                                                                                                                                                                            |                           |                  |               |                                                           |               |         |         |          |                         |         |               |          |       |          |         |
|                                                                                                                                   |                                                                                                                                                                                                                            |                           |                  |               |                                                           |               |         |         |          |                         |         |               |          |       |          |         |
|                                                                                                                                   |                                                                                                                                                                                                                            |                           |                  |               |                                                           |               |         |         |          |                         |         |               |          |       |          |         |
|                                                                                                                                   |                                                                                                                                                                                                                            |                           |                  |               |                                                           |               |         |         |          |                         |         |               |          |       |          |         |
|                                                                                                                                   |                                                                                                                                                                                                                            |                           |                  |               |                                                           |               |         |         |          |                         |         |               |          |       |          |         |
|                                                                                                                                   |                                                                                                                                                                                                                            |                           |                  |               |                                                           |               |         |         |          |                         |         |               |          |       |          | C       |
|                                                                                                                                   |                                                                                                                                                                                                                            |                           |                  |               |                                                           |               |         |         |          |                         |         |               |          |       |          |         |
|                                                                                                                                   |                                                                                                                                                                                                                            |                           |                  |               |                                                           |               |         |         |          |                         |         |               |          |       |          |         |
|                                                                                                                                   |                                                                                                                                                                                                                            |                           |                  |               |                                                           |               |         |         |          |                         |         |               |          |       |          |         |
|                                                                                                                                   |                                                                                                                                                                                                                            |                           |                  |               |                                                           |               |         |         |          |                         |         |               |          |       |          |         |
|                                                                                                                                   |                                                                                                                                                                                                                            |                           |                  |               |                                                           |               |         |         |          |                         |         |               |          |       |          |         |
|                                                                                                                                   |                                                                                                                                                                                                                            |                           |                  |               |                                                           |               |         |         |          |                         |         |               |          |       |          |         |
|                                                                                                                                   |                                                                                                                                                                                                                            |                           |                  |               |                                                           |               |         |         |          |                         |         |               |          |       |          |         |
|                                                                                                                                   |                                                                                                                                                                                                                            |                           |                  |               |                                                           |               |         |         |          |                         |         |               |          |       |          | D       |
|                                                                                                                                   |                                                                                                                                                                                                                            |                           |                  |               |                                                           |               |         |         |          |                         |         |               |          |       |          |         |
|                                                                                                                                   |                                                                                                                                                                                                                            |                           |                  |               |                                                           |               |         |         |          |                         |         |               |          |       |          |         |
|                                                                                                                                   |                                                                                                                                                                                                                            |                           |                  |               |                                                           |               |         |         |          |                         |         |               |          |       |          |         |
|                                                                                                                                   |                                                                                                                                                                                                                            |                           |                  |               |                                                           |               |         |         |          |                         |         |               |          |       |          |         |
|                                                                                                                                   |                                                                                                                                                                                                                            |                           |                  |               |                                                           |               |         |         |          |                         |         |               |          |       |          |         |
|                                                                                                                                   |                                                                                                                                                                                                                            |                           |                  |               |                                                           |               |         |         |          |                         |         |               |          |       |          |         |
|                                                                                                                                   |                                                                                                                                                                                                                            |                           |                  |               |                                                           |               |         |         |          |                         |         |               |          |       |          |         |
|                                                                                                                                   |                                                                                                                                                                                                                            |                           |                  |               |                                                           |               |         |         |          |                         |         |               |          |       |          | E       |
|                                                                                                                                   |                                                                                                                                                                                                                            |                           |                  |               |                                                           |               |         |         |          |                         |         |               |          |       |          |         |
|                                                                                                                                   |                                                                                                                                                                                                                            |                           |                  |               |                                                           |               |         |         |          |                         |         |               |          |       |          |         |
|                                                                                                                                   |                                                                                                                                                                                                                            |                           |                  |               |                                                           |               |         |         |          |                         |         |               |          |       |          |         |
|                                                                                                                                   |                                                                                                                                                                                                                            |                           |                  |               |                                                           |               |         |         |          |                         |         |               |          |       |          |         |
|                                                                                                                                   |                                                                                                                                                                                                                            |                           |                  |               |                                                           |               |         |         |          |                         |         |               |          |       |          |         |
|                                                                                                                                   |                                                                                                                                                                                                                            |                           |                  |               |                                                           |               |         |         |          |                         |         |               |          |       |          |         |
|                                                                                                                                   |                                                                                                                                                                                                                            |                           |                  |               |                                                           |               |         |         |          |                         |         |               |          |       |          | F       |
|                                                                                                                                   |                                                                                                                                                                                                                            |                           |                  |               |                                                           |               |         |         |          |                         |         |               |          |       |          |         |
|                                                                                                                                   |                                                                                                                                                                                                                            |                           |                  |               |                                                           |               |         |         |          |                         |         |               |          |       |          |         |
|                                                                                                                                   |                                                                                                                                                                                                                            |                           | 175567           | A/R           | A/R                                                       | A/R           |         |         |          |                         |         |               |          |       |          |         |
|                                                                                                                                   |                                                                                                                                                                                                                            | 518081<br>518082          | 49429<br>143859  |               |                                                           |               | 1       | 1       | 1        | 1                       | 1       | 1             | 1        | 1     | 1        |         |
|                                                                                                                                   |                                                                                                                                                                                                                            | 515467                    | 44693            |               |                                                           |               | 1       | 1       | 1        | 1                       | 1       | 1             | 1        | 1     | 1        |         |
|                                                                                                                                   |                                                                                                                                                                                                                            | 22268<br>507741           | 181891           |               |                                                           |               | 2<br>2  | 1<br>1  | 2<br>2   |                         |         |               |          |       |          |         |
|                                                                                                                                   | 10)                                                                                                                                                                                                                        | 515466                    | 176404           |               |                                                           |               | 2       | 2       | 2        |                         |         |               |          |       |          |         |
| SEE NOTE                                                                                                                          | : 10)                                                                                                                                                                                                                      |                           | 176494<br>H13433 | A/R<br>A/R    | A/R<br>A/R                                                | A/R<br>A/R    |         |         |          |                         |         |               |          |       |          | G       |
| OLE) (SEE                                                                                                                         | NOTE 5)                                                                                                                                                                                                                    | 514099                    | 62406            | 2             | 1                                                         | 2             | 1       | A/R     | 1<br>A/R | 1                       | A/R     | 1<br>A/R      | 1        | A/R   | 1<br>A/R | -       |
| NOTE 5)                                                                                                                           |                                                                                                                                                                                                                            |                           |                  |               | A/R                                                       | A/R           |         |         |          |                         |         |               |          |       |          |         |
|                                                                                                                                   |                                                                                                                                                                                                                            | 518081                    | H39231           | 2<br>4        | 1<br>2                                                    | 2<br>4        | 2       | 1       | 2        | 2<br>4                  | 1<br>2  | 2<br>4        | 2        | 1     | 2        | -       |
|                                                                                                                                   |                                                                                                                                                                                                                            | 513653                    |                  | 2<br><b>A</b> | 1<br><b>B</b>                                             | 2<br><b>C</b> | A       | В       | С        | 2<br><b>A</b>           | 1<br>B  | 2<br><b>C</b> | A        | В     | С        |         |
|                                                                                                                                   |                                                                                                                                                                                                                            | DRG. No                   | STOCK<br>CODE    |               | ARR-1                                                     |               |         | ARR-2   |          |                         | ARR-3   |               |          | ARR-4 |          |         |
| LE                                                                                                                                |                                                                                                                                                                                                                            | 1:15                      |                  | СТ            |                                                           | חס⊻           |         | NSTF    |          | τ <mark>γ</mark><br>ΊΩΝ |         |               |          |       |          | 4       |
| GNED<br>WN                                                                                                                        |                                                                                                                                                                                                                            | <br>P.S                   |                  |               |                                                           |               |         |         |          |                         |         |               |          |       |          | <br>  _ |
| CKED<br>ROVED                                                                                                                     | ED G.S<br>DVED G.SKINNER TERMINATION                                                                                                                                                                                       |                           |                  |               |                                                           |               |         |         | H        |                         |         |               |          |       |          |         |
| E 02/07/99 MOUNTING ARRANGEMENT                                                                                                   |                                                                                                                                                                                                                            |                           |                  |               |                                                           |               |         |         |          |                         |         |               |          |       |          |         |
| JTRAK                                                                                                                             |                                                                                                                                                                                                                            | SIZE DRAWING NO COR SHEET |                  |               |                                                           |               |         | -       | AMD      |                         |         |               |          |       |          |         |
| BER                                                                                                                               |                                                                                                                                                                                                                            |                           |                  | Å1            |                                                           |               |         | 56      | 57       | 47                      | /       |               | 1        |       | 9        |         |
| 1                                                                                                                                 | 0                                                                                                                                                                                                                          |                           |                  |               |                                                           | 11            |         |         |          |                         |         | 12            |          |       |          | (C)     |