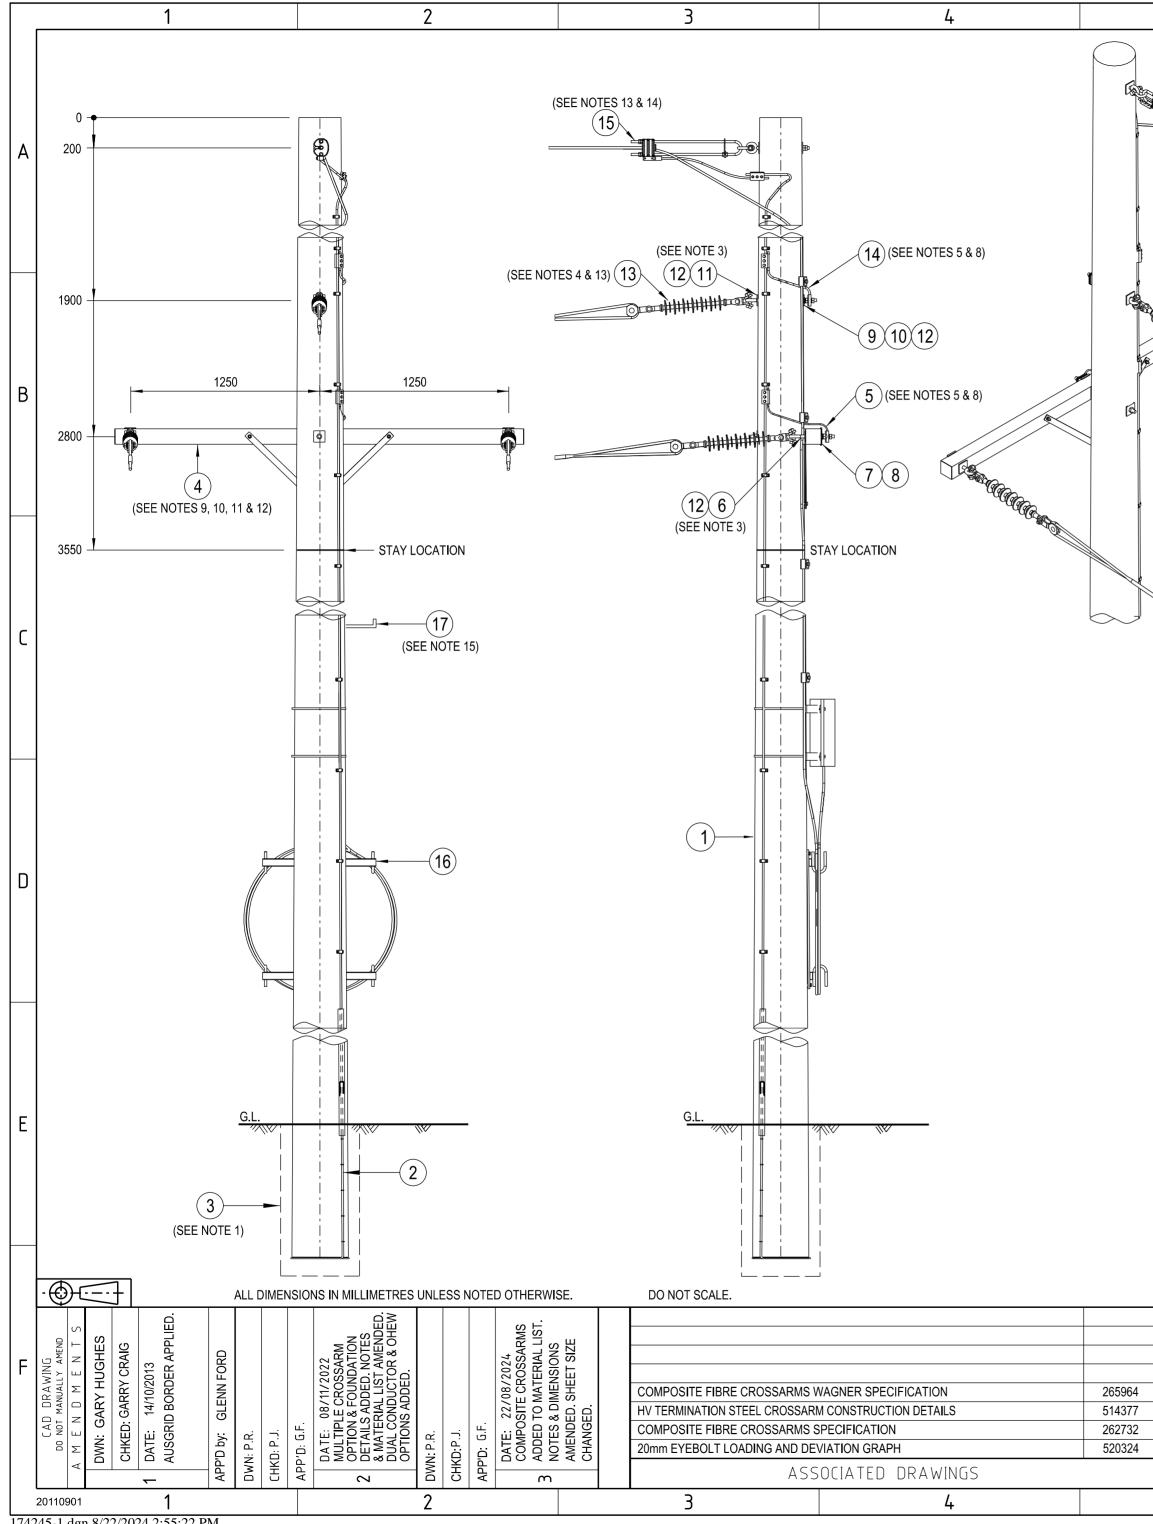

174245-1.dgn 8/22/2024 2:55:22 PM

| 5                                                                                                                                                                                                                                                                                                                                                                                                                                                                                                                                                                                                                                                                                                                                                                                                                                                                     |                                                                                                                                                                                                                                                                                                                                                                                                                                                                                                                                                                                                                                                                                                                                                   | 6                                                                                                                                                                                                                                                                                                                                                                                                                                                         |                                                                                                                                                                                                                                                                                                                                                                 | 7                                                                                                                                                                                                                                                                                                                           |                                                                                                                                                                                                                                                                                                                                                                                                       | 8                                                                                                                                                                                                                                                                                                                                                                                                                                                                                                                                                                                                                                                                                                                                                                                                                                                                                                                                                                                                                                                                                                                                                                                                                                                                                                                                                                                                                                                                                                                                                                                                                                                                                                                                                                                                                                                                                                                                                                                                                                                                                                                              |                                         |   |
|-----------------------------------------------------------------------------------------------------------------------------------------------------------------------------------------------------------------------------------------------------------------------------------------------------------------------------------------------------------------------------------------------------------------------------------------------------------------------------------------------------------------------------------------------------------------------------------------------------------------------------------------------------------------------------------------------------------------------------------------------------------------------------------------------------------------------------------------------------------------------|---------------------------------------------------------------------------------------------------------------------------------------------------------------------------------------------------------------------------------------------------------------------------------------------------------------------------------------------------------------------------------------------------------------------------------------------------------------------------------------------------------------------------------------------------------------------------------------------------------------------------------------------------------------------------------------------------------------------------------------------------|-----------------------------------------------------------------------------------------------------------------------------------------------------------------------------------------------------------------------------------------------------------------------------------------------------------------------------------------------------------------------------------------------------------------------------------------------------------|-----------------------------------------------------------------------------------------------------------------------------------------------------------------------------------------------------------------------------------------------------------------------------------------------------------------------------------------------------------------|-----------------------------------------------------------------------------------------------------------------------------------------------------------------------------------------------------------------------------------------------------------------------------------------------------------------------------|-------------------------------------------------------------------------------------------------------------------------------------------------------------------------------------------------------------------------------------------------------------------------------------------------------------------------------------------------------------------------------------------------------|--------------------------------------------------------------------------------------------------------------------------------------------------------------------------------------------------------------------------------------------------------------------------------------------------------------------------------------------------------------------------------------------------------------------------------------------------------------------------------------------------------------------------------------------------------------------------------------------------------------------------------------------------------------------------------------------------------------------------------------------------------------------------------------------------------------------------------------------------------------------------------------------------------------------------------------------------------------------------------------------------------------------------------------------------------------------------------------------------------------------------------------------------------------------------------------------------------------------------------------------------------------------------------------------------------------------------------------------------------------------------------------------------------------------------------------------------------------------------------------------------------------------------------------------------------------------------------------------------------------------------------------------------------------------------------------------------------------------------------------------------------------------------------------------------------------------------------------------------------------------------------------------------------------------------------------------------------------------------------------------------------------------------------------------------------------------------------------------------------------------------------|-----------------------------------------|---|
| NOTES :<br>1. THE FOLLOWING INFORMATION IS OBTAINED FROM THE PROJECT DESIGN DRAWINGS:<br>a. POLE LENGTH AND STRENGTH.<br>b. SPECIAL FOUNDATION REQUIREMENTS.<br>c. POLE EMBEDMENT DEPTH.<br>d. PHASE CONDUCTOR AND OVERHEAD EARTHWIRE SIZE.<br>e. VARIATIONS TO STANDARD CROSSARM REQUIREMENTS.<br>f. STAY REQUIREMENTS.<br>g. DEVIATION ANGLE.<br>h. ASSESSED EARTHING REQUIREMENTS.<br>2. WHEN DESIGNING UNDERBUILT CIRCUITS ON A 33kV STRUCTURE, THE POSSIBLE USE OF LIVE LINE WORKING PROCE<br>CONSIDERED WHEN NOMINATING THE CIRCUIT SEPARATION TO ALLOW A MINIMUM CLEARANCE OF 2500mm IF REQU<br>3. THE LOAD AND DEVIATION ALLOWABLE ON THE EYEBOLT IS TO BE DETERMINED FROM DRG: 520324.<br>4. LONGROD INSULATORS TO BE USED UNDER NORMAL CONDITIONS.<br>5. THE OVERHEAD EARTHWIRE DOWN LEAD IS TO BE FIXED TO THE POLE SO AS TO GIVE THE MAXIMUM CLEARANCE TO |                                                                                                                                                                                                                                                                                                                                                                                                                                                                                                                                                                                                                                                                                                                                                   |                                                                                                                                                                                                                                                                                                                                                                                                                                                           |                                                                                                                                                                                                                                                                                                                                                                 |                                                                                                                                                                                                                                                                                                                             | EQUIRED.                                                                                                                                                                                                                                                                                                                                                                                              |                                                                                                                                                                                                                                                                                                                                                                                                                                                                                                                                                                                                                                                                                                                                                                                                                                                                                                                                                                                                                                                                                                                                                                                                                                                                                                                                                                                                                                                                                                                                                                                                                                                                                                                                                                                                                                                                                                                                                                                                                                                                                                                                | A                                       |   |
|                                                                                                                                                                                                                                                                                                                                                                                                                                                                                                                                                                                                                                                                                                                                                                                                                                                                       |                                                                                                                                                                                                                                                                                                                                                                                                                                                                                                                                                                                                                                                                                                                                                   | <ol> <li>ALL BOLTS AND EYEBOL</li> <li>THE EARTHING DOWN L<br/>GREATER THAN 450mm.</li> <li>COMPOSITE FIBRE CRO</li> <li>A 2706mm COMPOSITE<br/>BE USED WHERE ADDI<br/>THE ALTERNATE CROS</li> <li>ONLY THE 2706mm COI<br/>514377 FOR DRILLING F</li> <li>FOR DETAILS OF APPR</li> <li>ONLY THE SINGLE PHA<br/>CONSTRUCTION DRAW</li> <li>USE THE OF OF WEILCI<br/>USE THE STANDARD E.</li> <li>POLE STEPS SHOULD OF<br/>FOR THE LIFE OF THE I</li> </ol> | TS PASSING THROUGH TIME<br>EAD IS TO BE FIXED TO THE<br>SSARMS ARE TO BE USED A<br>FIBRE CROSSARM IS TO BE<br>TIONAL MID SPAN SEPARATI<br>SARMS IS EXCEEDED.<br>MPOSITE FIBRE CROSSARM<br>PATTERN OF ALTERNATE CR<br>OVED ALTERNATE WAGNER<br>SE CONDUCTOR WITH OPGV<br>(ING.<br>E BOX TERMINATION ARRAN<br>ARTHWIRE TERMINATION AR<br>ONLY BE INSTALLED ON POL | BER ARE TO BE COATED WIT<br>POLE USING DOUBLE SIDED<br>S THE PREFERED OPTION UN<br>USED AS THE DEFAULT CRO<br>ON IS REQUIRED. A STEEL CO<br>OPTION IS SHOWN ON THIS O<br>OSSARMS.<br>COMPOSITE FIBRE CROSSA<br>V SPLICE BOX TERMINATION<br>GEMENT WHEN ERECTING A<br>RANGEMENT WHEN ERECTING A<br>RANGEMENT WHEN ERECTING A | ARFING TO BE TREATED WITH APP<br>H GRAPHITE GREASE.<br>GALVANISED STEEL SADDLES AT<br>NDER NORMAL CIRCUMSTANCES.<br>ISSARM. A LONGER COMPOSITE F<br>ROSSARM IS TO BE USED WHEN T<br>CONSTRUCTION DRAWING. REFEF<br>RMS, REFER TO DRG: 265964.<br>OVERHEAD EARTHWIRE OPTION<br>N OPGW OVERHEAD EARTHWIRE.<br>NG A NON OPGW OVERHEAD EAR<br>RMAL MAINTENANCE VEHICLES C<br>MPLY WITH THE REQUIREMENTS ( | TINTERVALS OF INTERVALS OF INTE | NOT<br>M IS TO<br>DAD OF<br>32 &<br>HIS | B |
|                                                                                                                                                                                                                                                                                                                                                                                                                                                                                                                                                                                                                                                                                                                                                                                                                                                                       |                                                                                                                                                                                                                                                                                                                                                                                                                                                                                                                                                                                                                                                                                                                                                   | STANDARD NS128.<br>16. REFER TO DESIGNER S                                                                                                                                                                                                                                                                                                                                                                                                                | SAFETY REPORT D22/283697                                                                                                                                                                                                                                                                                                                                        | FOR ATYPICAL HAZARDS AS                                                                                                                                                                                                                                                                                                     | SOCIATED WITH THIS STANDARD                                                                                                                                                                                                                                                                                                                                                                           | CONSTRUCTION                                                                                                                                                                                                                                                                                                                                                                                                                                                                                                                                                                                                                                                                                                                                                                                                                                                                                                                                                                                                                                                                                                                                                                                                                                                                                                                                                                                                                                                                                                                                                                                                                                                                                                                                                                                                                                                                                                                                                                                                                                                                                                                   | I.                                      | С |
| 16<br>15                                                                                                                                                                                                                                                                                                                                                                                                                                                                                                                                                                                                                                                                                                                                                                                                                                                              | STEP - POLE, SCREW-IN (SEE NOTE 15)         OPGW - SPLICE BOX & COILED CABLE BRACKET, CONDUCTOR, MOUNTING ARRANGEMENT (USE WITH OPGW OHEW OPTION ONLY)         EARTHWIRE - TERMINATION, OVERHEAD, MOUNTING, ARRANGEMENT -1B (SEE NOTES 13 & 14)         OPGW - TERMINATION, CONDUCTOR, MOUNTING, ARRANGEMENT -1B (SEE NOTES 13 & 14)         EARTHWIRE - OVERHEAD, DOWN LEAD, POLE HARDWARE, MOUNTING & BONDING, ARRANGEMENT -2 (SEE NOTES 5 & 8)         INSULATOR - LONGROD, 33kV, DUAL CONDUCTOR, POLYMERIC STRING, ARRANGEMENT -2 (SEE NOTES 4 & 13)         INSULATOR - LONGROD, 33kV, POLYMERIC STRING, ARRANGEMENT -2 (SEE NOTES 4 & 13)                                                                                                   |                                                                                                                                                                                                                                                                                                                                                                                                                                                           |                                                                                                                                                                                                                                                                                                                                                                 |                                                                                                                                                                                                                                                                                                                             | 250144<br>() 565743<br>519450<br>565747<br>514145<br>250120<br>158754                                                                                                                                                                                                                                                                                                                                 | A/R<br>1<br>1<br>1<br>3                                                                                                                                                                                                                                                                                                                                                                                                                                                                                                                                                                                                                                                                                                                                                                                                                                                                                                                                                                                                                                                                                                                                                                                                                                                                                                                                                                                                                                                                                                                                                                                                                                                                                                                                                                                                                                                                                                                                                                                                                                                                                                        | D                                       |   |
| 10<br>9<br>8<br>7<br>6<br>5<br>4<br>3                                                                                                                                                                                                                                                                                                                                                                                                                                                                                                                                                                                                                                                                                                                                                                                                                                 | WASHER - SQUARE, 75x75x6mm, GALVANISED (Ø22mm HOLE)         EYEBOLT - M20, GALVANISED (LENGTH TO SUIT POLE) (SEE NOTE 3)         WASHER - FLAT, M20, GALVANISED         WASHER - CONICAL, M20, GALVANISED         WASHER - SPRING, M20, GALVANISED         WASHER - SPRING, M20, GALVANISED         WASHER - LIP, M24, GALVANISED         EYEBOLT - M20x200mm, GALVANISED (SEE NOTE 3)         EARTHWIRE - OVERHEAD, DOWN LEAD, POLE HARDWARE, MOUNTING & BONDING, ARRANGEMENT -3 (SEE NOTES 5 & 8)         CROSSARM - MOUNTING ARRANGEMENT -1 (COMPOSITE FIBRE OR GALVANISED STEEL CROSSARM) (SEE NOTE 9, 10, 11 & 12)         FOOTING - TIMBER POLE, ARRANGEMENT (SEE NOTE 1)         EARTHING - ARRANGEMENT, TIMBER POLE STRUCTURE, TYPE SE-M5 |                                                                                                                                                                                                                                                                                                                                                                                                                                                           |                                                                                                                                                                                                                                                                                                                                                                 |                                                                                                                                                                                                                                                                                                                             | 518081<br>513653<br>518081<br>518082<br>518082<br>518081<br>513653<br>514145<br>514176<br>508726<br>508786                                                                                                                                                                                                                                                                                            | 4<br>1<br>1<br>2<br>2<br>2<br>1<br>1<br>1<br>1<br>1<br>1                                                                                                                                                                                                                                                                                                                                                                                                                                                                                                                                                                                                                                                                                                                                                                                                                                                                                                                                                                                                                                                                                                                                                                                                                                                                                                                                                                                                                                                                                                                                                                                                                                                                                                                                                                                                                                                                                                                                                                                                                                                                       |                                         |   |
| 1<br>ITEM                                                                                                                                                                                                                                                                                                                                                                                                                                                                                                                                                                                                                                                                                                                                                                                                                                                             |                                                                                                                                                                                                                                                                                                                                                                                                                                                                                                                                                                                                                                                                                                                                                   | S REQUIRED)  SCALE  DESIGNED  DRAWN  CHECKED  APPROVED  DATE                                                                                                                                                                                                                                                                                                                                                                                              | DESCRIPTIC<br>1:25<br>PHIL JONES<br>P.RIOS<br>PHIL JONES<br>STEPHEN CONNOR<br>20/12/2007                                                                                                                                                                                                                                                                        | STANDARD C                                                                                                                                                                                                                                                                                                                  | TERMINATION<br>N WITH                                                                                                                                                                                                                                                                                                                                                                                 | 513988<br>DRG. No                                                                                                                                                                                                                                                                                                                                                                                                                                                                                                                                                                                                                                                                                                                                                                                                                                                                                                                                                                                                                                                                                                                                                                                                                                                                                                                                                                                                                                                                                                                                                                                                                                                                                                                                                                                                                                                                                                                                                                                                                                                                                                              | 1<br>QTY                                | F |
| 145 NEWCASTLE RD WALLSEND<br>NSW 2287<br>5                                                                                                                                                                                                                                                                                                                                                                                                                                                                                                                                                                                                                                                                                                                                                                                                                            |                                                                                                                                                                                                                                                                                                                                                                                                                                                                                                                                                                                                                                                                                                                                                   | PROJECT                                                                                                                                                                                                                                                                                                                                                                                                                                                   | STD                                                                                                                                                                                                                                                                                                                                                             |                                                                                                                                                                                                                                                                                                                             |                                                                                                                                                                                                                                                                                                                                                                                                       |                                                                                                                                                                                                                                                                                                                                                                                                                                                                                                                                                                                                                                                                                                                                                                                                                                                                                                                                                                                                                                                                                                                                                                                                                                                                                                                                                                                                                                                                                                                                                                                                                                                                                                                                                                                                                                                                                                                                                                                                                                                                                                                                |                                         |   |