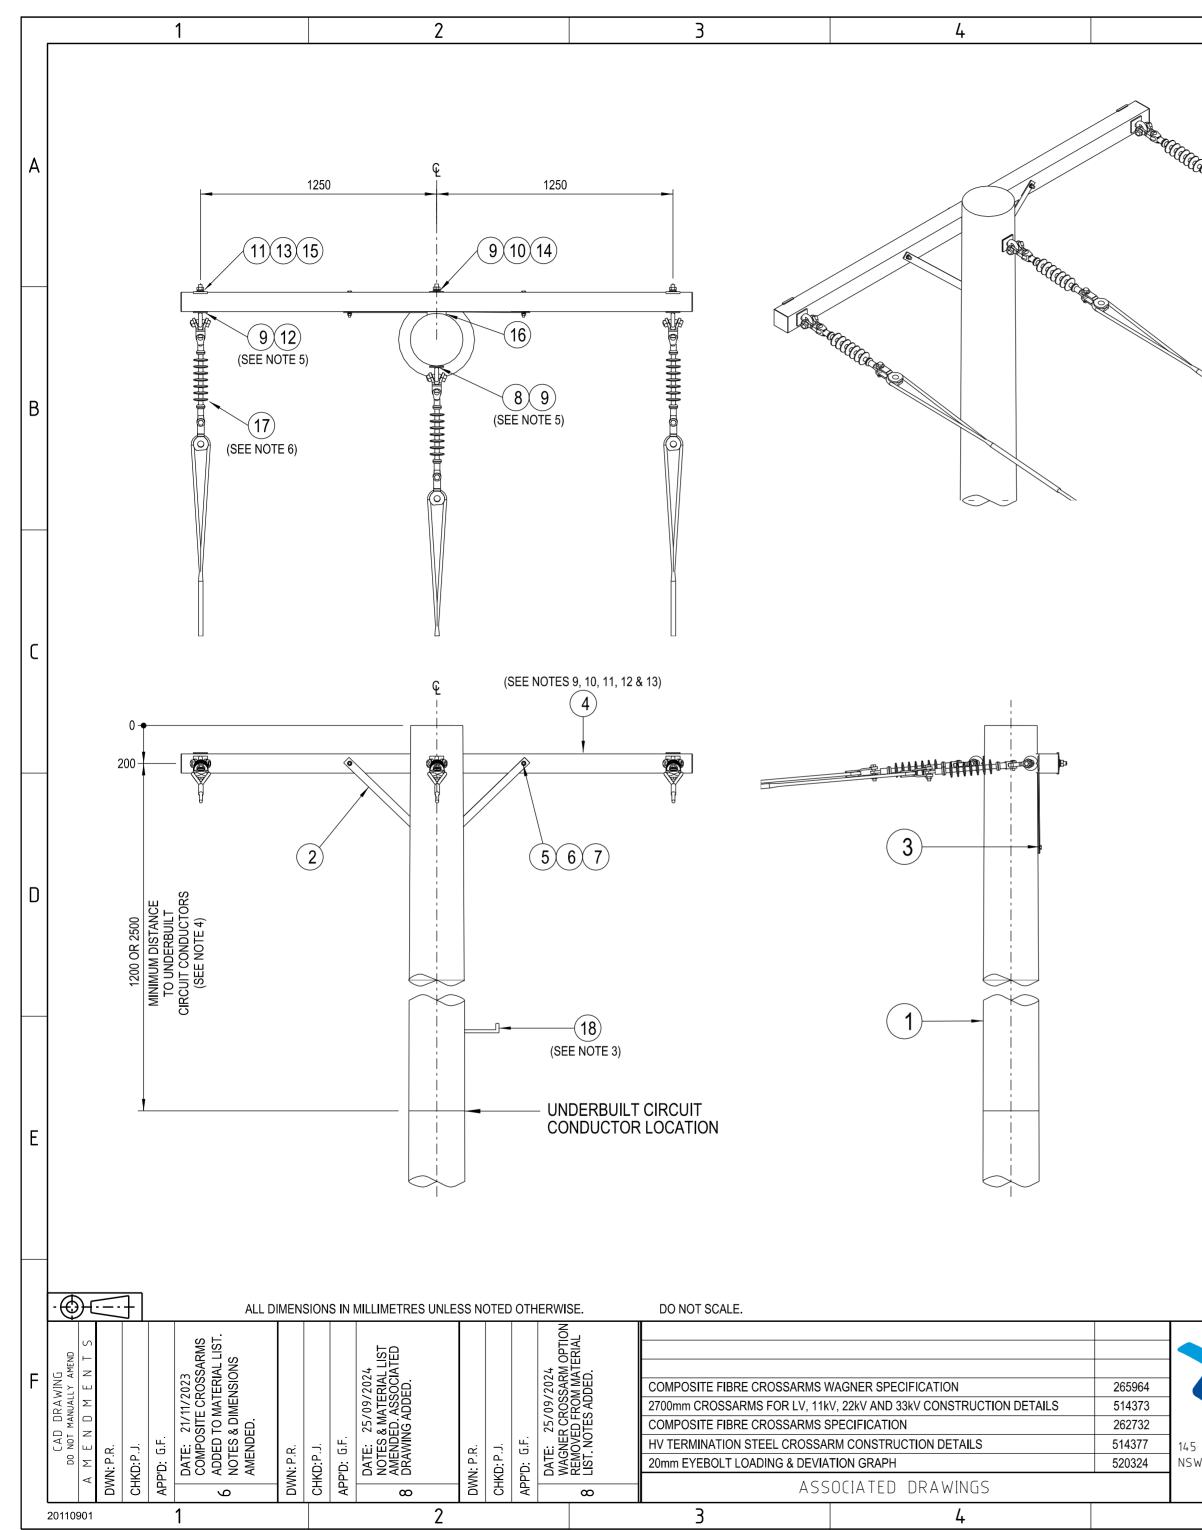

513991-1.dgn 9/25/2024 10:13:27 AM

| 5                                                                                  |                                                                                                                                                                                                                                                                                                                                                                                                                                                                                                                                                                                                                                                                                                                              | 6                                                                                                                                                                                                                                                                                                                                                                                                                                                                                                                                                                                                                                                                                                                                                                                                                                                                                                                                                                                                                                                                                                    | 6 7 |            |                         |              | 8                |                                                                                                                                               |     |            |
|------------------------------------------------------------------------------------|------------------------------------------------------------------------------------------------------------------------------------------------------------------------------------------------------------------------------------------------------------------------------------------------------------------------------------------------------------------------------------------------------------------------------------------------------------------------------------------------------------------------------------------------------------------------------------------------------------------------------------------------------------------------------------------------------------------------------|------------------------------------------------------------------------------------------------------------------------------------------------------------------------------------------------------------------------------------------------------------------------------------------------------------------------------------------------------------------------------------------------------------------------------------------------------------------------------------------------------------------------------------------------------------------------------------------------------------------------------------------------------------------------------------------------------------------------------------------------------------------------------------------------------------------------------------------------------------------------------------------------------------------------------------------------------------------------------------------------------------------------------------------------------------------------------------------------------|-----|------------|-------------------------|--------------|------------------|-----------------------------------------------------------------------------------------------------------------------------------------------|-----|------------|
| CCCCC                                                                              |                                                                                                                                                                                                                                                                                                                                                                                                                                                                                                                                                                                                                                                                                                                              | NOTES :<br>1. THE FOLLOWING INFORMATION IS OBTAINED FROM THE PROJECT DESIGN DRAWINGS:<br>a. POLE LENGTH AND STRENGTH.<br>b. SPECIAL FOUNDATION REQUIREMENTS.<br>c. POLE EMBEDMENT DEPTH.<br>d. CONDUCTOR SIZE.<br>e. CROSSARM SIZE AND BRACE REQUIREMENTS.<br>f. STAY REQUIREMENTS.<br>g. DEVIATION ANGLE.<br>2. THE MAXIMUM LINE DEVIATION ANGLE TO BE CONSTRUCTED ON THIS ARRANGEMENT IS TO BE DET<br>3. POLE STEPS ARE TO BE INSTALLED IN ACCORDANCE WITH THE REQUIREMENTS OF NS128.<br>4. IN AREAS WHERE THE 22kV NETWORK CANNOT BE WORKED ON USING LIVE LINE TECHNIQUES, UNE<br>INSTALLED WITH A MINIMUM CLEARANCE OF 1200mm. IN AREAS WHERE THE 22kV NETWORK CAN BI<br>TECHNIQUES, UNDERBUILT CIRCUITS SHALL BE INSTALLED WITH A MINIMUM CLEARANCE OF 2500m<br>5. THE LOAD AND DEVIATION ALLOWABLE ON THE EYEBOLTS IS TO BE DETERMINED FROM DRG: 52032                                                                                                                                                                                                                                         |     |            |                         |              |                  | DERBUILT CIRCUITS SHALL BE<br>E WORKED ON USING LIVE LINE<br>1m.                                                                              |     |            |
|                                                                                    |                                                                                                                                                                                                                                                                                                                                                                                                                                                                                                                                                                                                                                                                                                                              | <ol> <li>6. LONGROD INSULATORS TO BE USED UNDER NORMAL CONDITIONS.</li> <li>7. POLES SHALL BE DRILLED, SCARFED AND DRESSED ON SITE. DRILLING AND SCARFING TO BE TREA<br/>PRESERVATIVES.</li> <li>8. ALL BOLTS PASSING THROUGH TIMBER ARE TO BE COATED WITH GRAPHITE GREASE.</li> <li>9. COMPOSITE FIBRE CROSSARMS ARE TO BE USED AS THE PREFERED OPTION UNDER NORMAL CIRC<br/>10. A 2706mm COMPOSITE FIBRE CROSSARM IS TO BE USED AS THE DEFAULT CROSSARM. A LONGER<br/>WHERE ADDITIONAL MID SPAN SEPARATION IS REQUIRED. A STEEL CROSSARM IS TO BE USED WH<br/>THE ALTERNATE CROSSARMS IS EXCEEDED.</li> <li>11. ONLY THE 2706mm COMPOSITE FIBRE CROSSARM OPTION IS SHOWN ON THIS CONSTRUCTION DR<br/>514373 &amp; 514377 FOR DRILLING PATTERN OF ALTERNATE CROSSARMS.</li> <li>12. FOR DETAILS OF APPROVED ALTERNATE WAGNER COMPOSITE FIBRE CROSSARMS, REFER TO DR</li> <li>13. WHEN SPECIFYING WAGNER COMPOSITE FIBRE CROSSARMS, A REVIEW OF ALL THE HARDWARE A<br/>WILL BE REQUIRED.</li> <li>14. REFER TO DESIGNER SAFETY REPORT D21/48487 FOR ATYPICAL HAZARDS ASSOCIATED WITH THIS</li> </ol> |     |            |                         |              |                  | CUMSTANCES.<br>CROSSARM IS TO BE USED<br>HEN THE MAXIMUM LOAD OF<br>RAWING. REFER TO DRGS: 262732,<br>RG: 265964.<br>ATTACHED TO THE CROSSARM |     |            |
|                                                                                    |                                                                                                                                                                                                                                                                                                                                                                                                                                                                                                                                                                                                                                                                                                                              |                                                                                                                                                                                                                                                                                                                                                                                                                                                                                                                                                                                                                                                                                                                                                                                                                                                                                                                                                                                                                                                                                                      |     |            |                         |              |                  |                                                                                                                                               |     | С          |
|                                                                                    |                                                                                                                                                                                                                                                                                                                                                                                                                                                                                                                                                                                                                                                                                                                              | STEP - POLE, SCREV                                                                                                                                                                                                                                                                                                                                                                                                                                                                                                                                                                                                                                                                                                                                                                                                                                                                                                                                                                                                                                                                                   | ,   |            |                         |              | 250144           | 185198                                                                                                                                        | A/R |            |
|                                                                                    |                                                                                                                                                                                                                                                                                                                                                                                                                                                                                                                                                                                                                                                                                                                              |                                                                                                                                                                                                                                                                                                                                                                                                                                                                                                                                                                                                                                                                                                                                                                                                                                                                                                                                                                                                                                                                                                      | -   | ig arrange | EMENT AR-2 (SEE NOTE 6) |              | 565715           |                                                                                                                                               | 3   |            |
|                                                                                    |                                                                                                                                                                                                                                                                                                                                                                                                                                                                                                                                                                                                                                                                                                                              | BLOCK - GAIN, ALUM                                                                                                                                                                                                                                                                                                                                                                                                                                                                                                                                                                                                                                                                                                                                                                                                                                                                                                                                                                                                                                                                                   |     |            |                         |              |                  | 146274                                                                                                                                        | 1   |            |
|                                                                                    |                                                                                                                                                                                                                                                                                                                                                                                                                                                                                                                                                                                                                                                                                                                              | WASHER - FLAT, M20, GALVANISED (USE WITH 2700mm CROSSARM)                                                                                                                                                                                                                                                                                                                                                                                                                                                                                                                                                                                                                                                                                                                                                                                                                                                                                                                                                                                                                                            |     |            |                         |              | 518081           | 177986                                                                                                                                        | 2   |            |
|                                                                                    |                                                                                                                                                                                                                                                                                                                                                                                                                                                                                                                                                                                                                                                                                                                              | WASHER - FLAT, M20, GALVANISED<br>WASHER - LIP, M24, GALVANISED<br>EYEBOLT - M20x200mm, GALVANISED (SEE NOTE 5)                                                                                                                                                                                                                                                                                                                                                                                                                                                                                                                                                                                                                                                                                                                                                                                                                                                                                                                                                                                      |     |            |                         |              | 518081           | 177986                                                                                                                                        | 1   |            |
|                                                                                    |                                                                                                                                                                                                                                                                                                                                                                                                                                                                                                                                                                                                                                                                                                                              |                                                                                                                                                                                                                                                                                                                                                                                                                                                                                                                                                                                                                                                                                                                                                                                                                                                                                                                                                                                                                                                                                                      |     |            |                         |              | 518081           | 176912                                                                                                                                        | 2   |            |
|                                                                                    |                                                                                                                                                                                                                                                                                                                                                                                                                                                                                                                                                                                                                                                                                                                              |                                                                                                                                                                                                                                                                                                                                                                                                                                                                                                                                                                                                                                                                                                                                                                                                                                                                                                                                                                                                                                                                                                      |     |            |                         |              | 513653           | H37881                                                                                                                                        | 2   |            |
|                                                                                    | 11 F                                                                                                                                                                                                                                                                                                                                                                                                                                                                                                                                                                                                                                                                                                                         | WASHER - CONICAL, M20, GALVANISED (USE WITH HARDWOOD CROSSARM)                                                                                                                                                                                                                                                                                                                                                                                                                                                                                                                                                                                                                                                                                                                                                                                                                                                                                                                                                                                                                                       |     |            |                         |              | 518082<br>518082 | H39655                                                                                                                                        | 2   |            |
|                                                                                    |                                                                                                                                                                                                                                                                                                                                                                                                                                                                                                                                                                                                                                                                                                                              | WASHER - SPRING, M20, GALVANISED (USE WITH COMPOSITE FIBRE & STEEL CROSSARMS)                                                                                                                                                                                                                                                                                                                                                                                                                                                                                                                                                                                                                                                                                                                                                                                                                                                                                                                                                                                                                        |     |            |                         |              |                  | 175569                                                                                                                                        |     |            |
|                                                                                    |                                                                                                                                                                                                                                                                                                                                                                                                                                                                                                                                                                                                                                                                                                                              | WASHER - CONICAL, M20, GALVANISED         WASHER - SQUARE, 75x75x6mm, GALVANISED (Ø22mm HOLE)         EXERCIT, M20, CALVANISED (I ENCTH TO SUIT POLE) (SEE NOTE 5)                                                                                                                                                                                                                                                                                                                                                                                                                                                                                                                                                                                                                                                                                                                                                                                                                                                                                                                                   |     |            |                         |              | 518082           | H39655                                                                                                                                        | 1   |            |
|                                                                                    |                                                                                                                                                                                                                                                                                                                                                                                                                                                                                                                                                                                                                                                                                                                              |                                                                                                                                                                                                                                                                                                                                                                                                                                                                                                                                                                                                                                                                                                                                                                                                                                                                                                                                                                                                                                                                                                      |     |            |                         |              | 518081<br>513653 | H39231                                                                                                                                        | 4   |            |
|                                                                                    |                                                                                                                                                                                                                                                                                                                                                                                                                                                                                                                                                                                                                                                                                                                              | EYEBOLT - M20, GALVANISED (LENGTH TO SUIT POLE) (SEE NOTE 5)                                                                                                                                                                                                                                                                                                                                                                                                                                                                                                                                                                                                                                                                                                                                                                                                                                                                                                                                                                                                                                         |     |            |                         |              |                  | 1100000                                                                                                                                       | 1   |            |
|                                                                                    | 7 WASHER - CONICAL, M12, GALVANISED (USE WITH HARDWOOD CROSSARM)<br>WASHER - SPRING, M12, GALVANISED (USE WITH COMPOSITE FIBRE & STEEL CROSSARMS)                                                                                                                                                                                                                                                                                                                                                                                                                                                                                                                                                                            |                                                                                                                                                                                                                                                                                                                                                                                                                                                                                                                                                                                                                                                                                                                                                                                                                                                                                                                                                                                                                                                                                                      |     |            |                         |              | 518082           | H39639                                                                                                                                        | 2   |            |
|                                                                                    |                                                                                                                                                                                                                                                                                                                                                                                                                                                                                                                                                                                                                                                                                                                              |                                                                                                                                                                                                                                                                                                                                                                                                                                                                                                                                                                                                                                                                                                                                                                                                                                                                                                                                                                                                                                                                                                      |     |            |                         |              | 518082           | H12047                                                                                                                                        |     |            |
|                                                                                    | 6 WASHER - FLAT, M12, GALVANISED<br>BOLT & NUT - M12x180mm, HEX., GALVANISED (USE WITH 2700mm & 3000mm CROSSARMS)                                                                                                                                                                                                                                                                                                                                                                                                                                                                                                                                                                                                            |                                                                                                                                                                                                                                                                                                                                                                                                                                                                                                                                                                                                                                                                                                                                                                                                                                                                                                                                                                                                                                                                                                      |     |            |                         |              | 518081<br>515466 | 177982<br>46888                                                                                                                               | 4   |            |
|                                                                                    | 5         BOLT & NUT - M12x180mm, HEX., GALVANISED (USE WITH 2700mm & 3000mm CROSSARMS)         BOLT & NUT - M12x130mm, HEX., GALVANISED (USE WITH 2706mm & 3006mm CROSSARMS)         CROSSARM - 3000x150x100mm, HEX., GALVANISED (USE WITH 2706mm & 3006mm CROSSARMS)         CROSSARM - 3000x150x100x5mm, RHS, GALVANISED (USE WITH 2706mm & 3006mm CROSSARMS)         CROSSARM - 3000x150x100x5mm, RHS, GALVANISED (USE WITH 2706mm & 3006mm CROSSARMS)         CROSSARM - 3000x150x100x5mm, RHS, GALVANISED (USE NOTES 9, 10, 11, 12 & 13)         CROSSARM - 2700x150x100mm, TYPE C, HARDWOOD (SEE NOTES 9, 10, 11, 12 & 13)         CROSSARM - 3006x102x102mm, TYPE 13, COMPOSITE FIBRE (SEE NOTES 9, 10, 11, 12 & 13) |                                                                                                                                                                                                                                                                                                                                                                                                                                                                                                                                                                                                                                                                                                                                                                                                                                                                                                                                                                                                                                                                                                      |     |            |                         |              | 515466           | 46805                                                                                                                                         | 2   |            |
| -                                                                                  |                                                                                                                                                                                                                                                                                                                                                                                                                                                                                                                                                                                                                                                                                                                              |                                                                                                                                                                                                                                                                                                                                                                                                                                                                                                                                                                                                                                                                                                                                                                                                                                                                                                                                                                                                                                                                                                      |     |            |                         |              | 515466           | 46605<br>H23787                                                                                                                               |     |            |
|                                                                                    |                                                                                                                                                                                                                                                                                                                                                                                                                                                                                                                                                                                                                                                                                                                              |                                                                                                                                                                                                                                                                                                                                                                                                                                                                                                                                                                                                                                                                                                                                                                                                                                                                                                                                                                                                                                                                                                      |     |            |                         |              | 514377           | H23787                                                                                                                                        |     | Ε          |
|                                                                                    |                                                                                                                                                                                                                                                                                                                                                                                                                                                                                                                                                                                                                                                                                                                              |                                                                                                                                                                                                                                                                                                                                                                                                                                                                                                                                                                                                                                                                                                                                                                                                                                                                                                                                                                                                                                                                                                      |     |            |                         |              | 262732           | 186783                                                                                                                                        | 1   |            |
| CROSSARM - 2706x102x102mm, TYPE 12, COMPOSITE FIBRE (SEE NOTES 9, 10, 11, 12 & 13) |                                                                                                                                                                                                                                                                                                                                                                                                                                                                                                                                                                                                                                                                                                                              |                                                                                                                                                                                                                                                                                                                                                                                                                                                                                                                                                                                                                                                                                                                                                                                                                                                                                                                                                                                                                                                                                                      |     |            |                         | ,            | 262732           | 186782                                                                                                                                        |     |            |
| 3 SCREW - COACH, M12x100mm, GALVANISED                                             |                                                                                                                                                                                                                                                                                                                                                                                                                                                                                                                                                                                                                                                                                                                              |                                                                                                                                                                                                                                                                                                                                                                                                                                                                                                                                                                                                                                                                                                                                                                                                                                                                                                                                                                                                                                                                                                      |     |            |                         | , 12 0 10/   | 202102           | H40484                                                                                                                                        | 1   | -          |
| -                                                                                  |                                                                                                                                                                                                                                                                                                                                                                                                                                                                                                                                                                                                                                                                                                                              | BRACE - CROSSARM, FLAT, 690mm, GALVANISED                                                                                                                                                                                                                                                                                                                                                                                                                                                                                                                                                                                                                                                                                                                                                                                                                                                                                                                                                                                                                                                            |     |            |                         |              | 514385           | H17738                                                                                                                                        | 2   | -          |
| -                                                                                  |                                                                                                                                                                                                                                                                                                                                                                                                                                                                                                                                                                                                                                                                                                                              | POLE - TIMBER (AS REQUIRED)                                                                                                                                                                                                                                                                                                                                                                                                                                                                                                                                                                                                                                                                                                                                                                                                                                                                                                                                                                                                                                                                          |     |            |                         |              |                  | 1117100                                                                                                                                       | 1   |            |
| -                                                                                  | <u>'</u>                                                                                                                                                                                                                                                                                                                                                                                                                                                                                                                                                                                                                                                                                                                     |                                                                                                                                                                                                                                                                                                                                                                                                                                                                                                                                                                                                                                                                                                                                                                                                                                                                                                                                                                                                                                                                                                      |     |            |                         |              |                  | <b>STOCK</b>                                                                                                                                  |     | -          |
|                                                                                    | ITEM                                                                                                                                                                                                                                                                                                                                                                                                                                                                                                                                                                                                                                                                                                                         |                                                                                                                                                                                                                                                                                                                                                                                                                                                                                                                                                                                                                                                                                                                                                                                                                                                                                                                                                                                                                                                                                                      |     | DESCRIP    | TION                    |              | DRG. No          | CODE                                                                                                                                          | QTY |            |
| NETWORK STAN<br>Auso<br>145 NEWCASTLE RD WALLSEI<br>NSW 2287                       | APPROVED<br>DATE<br>PROJECT<br>NUMBER<br>PROJTRAK                                                                                                                                                                                                                                                                                                                                                                                                                                                                                                                                                                                                                                                                            | Image: Size     Strate Construction       Sined     -       VN     PETER SAUNDERS       KED     P.A.S.       ROVED     R.BREMMELL       26/03/1996       ECT     STD                                                                                                                                                                                                                                                                                                                                                                                                                                                                                                                                                                                                                                                                                                                                                                                                                                                                                                                                 |     |            | TRUCTION                |              |                  |                                                                                                                                               |     |            |
|                                                                                    |                                                                                                                                                                                                                                                                                                                                                                                                                                                                                                                                                                                                                                                                                                                              | NUMBER                                                                                                                                                                                                                                                                                                                                                                                                                                                                                                                                                                                                                                                                                                                                                                                                                                                                                                                                                                                                                                                                                               | -   |            | A2                      | <u>51399</u> |                  | 1                                                                                                                                             | 8   |            |
| 5                                                                                  |                                                                                                                                                                                                                                                                                                                                                                                                                                                                                                                                                                                                                                                                                                                              | 6                                                                                                                                                                                                                                                                                                                                                                                                                                                                                                                                                                                                                                                                                                                                                                                                                                                                                                                                                                                                                                                                                                    |     |            | 7                       |              | 8                |                                                                                                                                               |     | $\bigcirc$ |