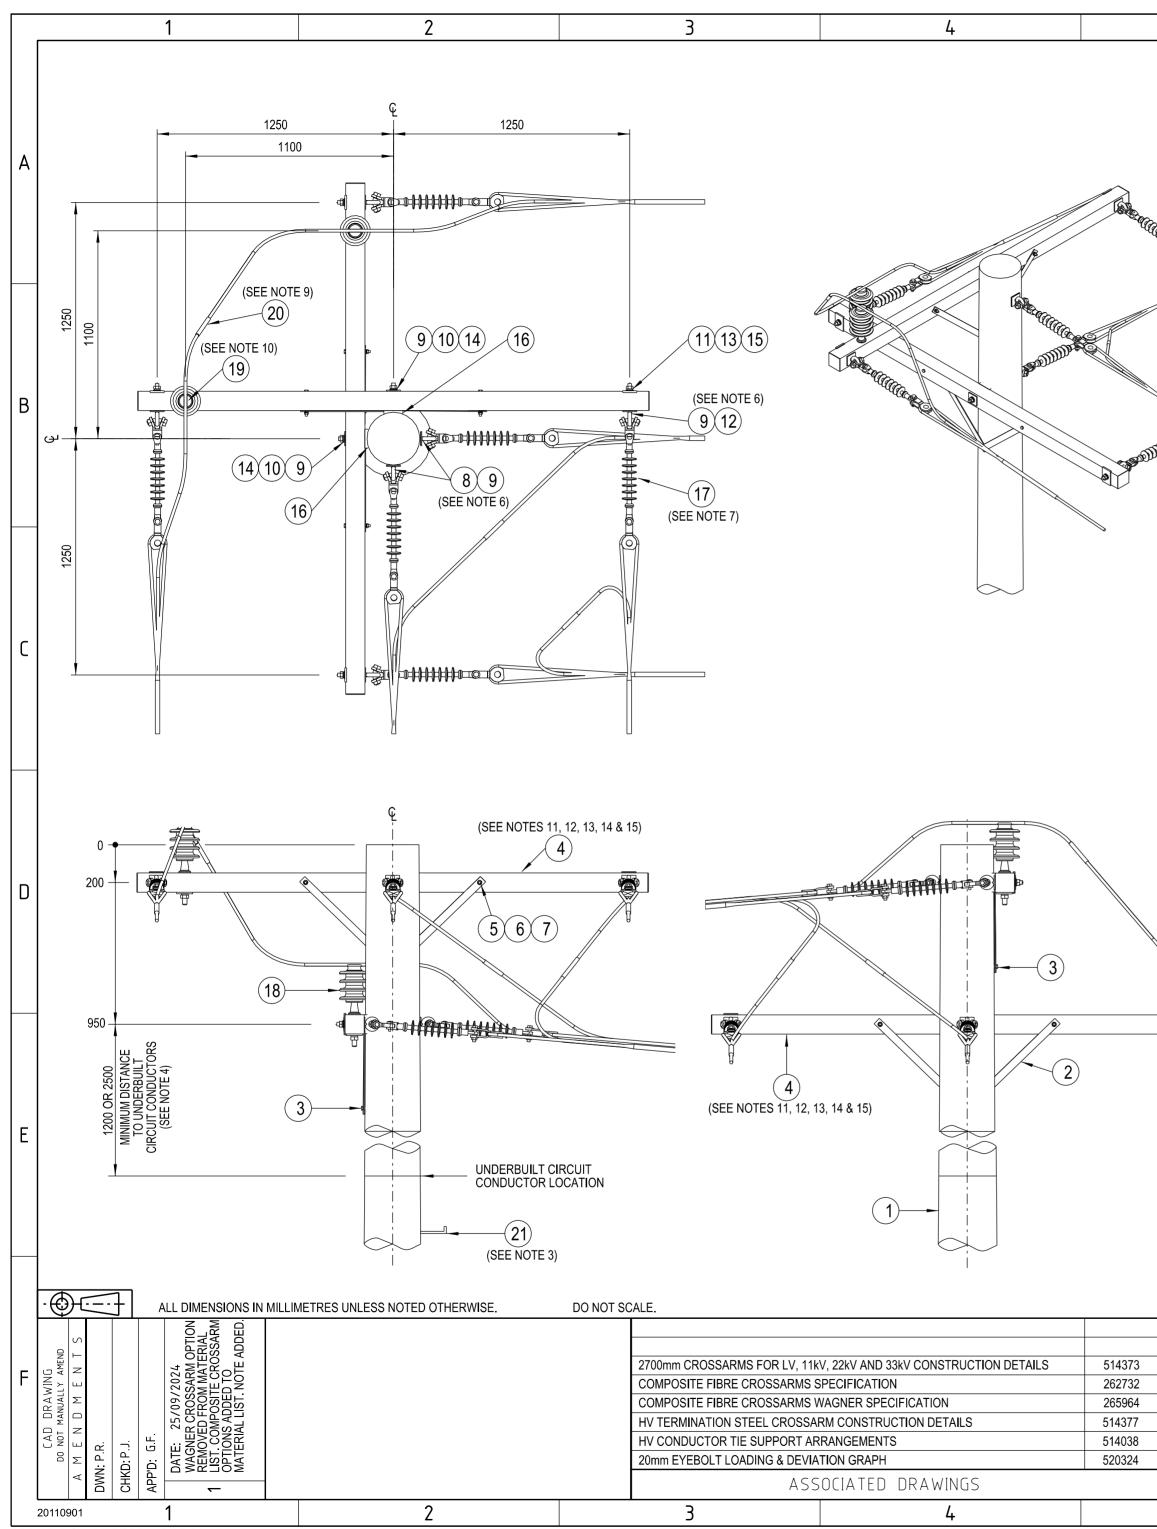

255618-1.dgn 9/25/2024 10:17:01 AM

|                                                                                                                 | 1                                                                                                                                                                                                                                                                                                                                                                                                                                                                                                                                                                                                                                                                                                                                                                                                                                                                                                                                                                                                                                     |                                                                                                                                                                                                                                                                                                                                                                                                                                                                                                                                                                                                                                                                                                                                                                                                                                                                                                                                                                                                                                                                                                                                                                                                                                                                                                                        |                                                                                                                                 |                            | 1     |                  |            |                |     |  |  |  |  |
|-----------------------------------------------------------------------------------------------------------------|---------------------------------------------------------------------------------------------------------------------------------------------------------------------------------------------------------------------------------------------------------------------------------------------------------------------------------------------------------------------------------------------------------------------------------------------------------------------------------------------------------------------------------------------------------------------------------------------------------------------------------------------------------------------------------------------------------------------------------------------------------------------------------------------------------------------------------------------------------------------------------------------------------------------------------------------------------------------------------------------------------------------------------------|------------------------------------------------------------------------------------------------------------------------------------------------------------------------------------------------------------------------------------------------------------------------------------------------------------------------------------------------------------------------------------------------------------------------------------------------------------------------------------------------------------------------------------------------------------------------------------------------------------------------------------------------------------------------------------------------------------------------------------------------------------------------------------------------------------------------------------------------------------------------------------------------------------------------------------------------------------------------------------------------------------------------------------------------------------------------------------------------------------------------------------------------------------------------------------------------------------------------------------------------------------------------------------------------------------------------|---------------------------------------------------------------------------------------------------------------------------------|----------------------------|-------|------------------|------------|----------------|-----|--|--|--|--|
| 5                                                                                                               |                                                                                                                                                                                                                                                                                                                                                                                                                                                                                                                                                                                                                                                                                                                                                                                                                                                                                                                                                                                                                                       | 6                                                                                                                                                                                                                                                                                                                                                                                                                                                                                                                                                                                                                                                                                                                                                                                                                                                                                                                                                                                                                                                                                                                                                                                                                                                                                                                      |                                                                                                                                 | 7                          |       | 8                |            |                |     |  |  |  |  |
| Contraction of the second s | NOTES :<br>1. THE FOLLOWING INFORMATION IS OBTAINED FROM THE PROJECT DESIGN DRAWINGS:<br>a. POLE LENGTH AND STRENGTH.<br>b. SPECIAL FOUNDATION REQUIREMENTS.<br>c. POLE EMBEDMENT DEPTH.<br>d. CONDUCTOR SIZE.<br>e. CROSSARM SIZE AND BRACE REQUIREMENTS.<br>f. STAY REQUIREMENTS.<br>g. DEVIATION ANGLE.<br>2. THE MAXIMUM LINE DEVIATION ANGLE TO BE CONSTRUCTED ON THIS ARRANGEMENT IS TO BE DETERMINED BY THE LINE DES<br>3. POLE STEPS ARE TO BE INSTALLED IN ACCORDANCE WITH THE REQUIREMENTS OF NS128.<br>4. IN AREAS WHERE THE 22kV NETWORK CANNOT BE WORKED ON USING LIVE LINE TECHNIQUES, UNDERBUILT CIRCUITS SHALL<br>INSTALLED WITH A MINIMUM CLEARANCE OF 1200mm. IN AREAS WHERE THE 22kV NETWORK CAN BE WORKED ON USING LIVE I<br>TECHNIQUES, UNDERBUILT CIRCUITS SHALL BE INSTALLED WITH A MINIMUM CLEARANCE OF 2500mm.<br>5. ALL BOLTS AND INSULATOR PINS PASSING THROUGH TIMBER ARE TO BE COATED WITH GRAPHITE GREASE.<br>6. THE LOAD AND DEVIATION ALLOWABLE ON THE EYEBOLTS IS TO BE DETERMINED FROM DRG: 520324. |                                                                                                                                                                                                                                                                                                                                                                                                                                                                                                                                                                                                                                                                                                                                                                                                                                                                                                                                                                                                                                                                                                                                                                                                                                                                                                                        |                                                                                                                                 |                            |       |                  | S SHALL BE |                | A   |  |  |  |  |
|                                                                                                                 | 7. LON<br>8. POLI<br>9. NON<br>10. USI<br>11. CO<br>12. A 2<br>ADI<br>CR<br>13. ON<br>514<br>14. FOI<br>15. WH<br>WIL                                                                                                                                                                                                                                                                                                                                                                                                                                                                                                                                                                                                                                                                                                                                                                                                                                                                                                                 | <ol> <li>THE LOAD AND DEVIATION ALLOWABLE ON THE EYEBOLTS IS TO BE DETERMINED FROM DRG: 520324.</li> <li>LONGROD INSULATORS ARE TO BE USED UNDER NORMAL CONDITIONS.</li> <li>POLES SHALL BE DRILLED, SCARFED AND DRESSED ON SITE. DRILLING AND SCARFING TO BE TREATED WITH API PRESERVATIVES.</li> <li>NON-TENSION COMPRESSION SLEEVES TO BE USED WHEN REQUIRED TO JOIN CONDUCTORS.</li> <li>USE THE ANGLE TYPE CONDUCTOR TIE ARRANGEMENT AS SHOWN ON DRG: 514038.</li> <li>COMPOSITE FIBRE CROSSARMS ARE TO BE USED AS THE PREFERED OPTION UNDER NORMAL CIRCUMSTANCES</li> <li>A 2706mm COMPOSITE FIBRE CROSSARM IS TO BE USED AS THE DEFAULT CROSSARM. A LONGER CROSSARM IS ADDITIONAL MID SPAN SEPARATION IS REQUIRED. A STEEL CROSSARM IS TO BE USED WHEN THE MAXIMUM LO CROSSARMS IS EXCEEDED.</li> <li>ONLY THE 2706mm COMPOSITE FIBRE CROSSARM OPTION IS SHOWN ON THIS CONSTRUCTION DRAWING. REFEI 514373 &amp; 514377 FOR DRILLING PATTERN OF ALTERNATE CROSSARMS.</li> <li>FOR DETAILS OF APPROVED ALTERNATE WAGNER COMPOSITE FIBRE CROSSARMS, REFER TO DRG: 265964.</li> <li>WHEN SPECIFYING WAGNER COMPOSITE FIBRE CROSSARMS, A REVIEW OF ALL THE HARDWARE ATTACHED TO WILL BE REQUIRED.</li> <li>REFER TO DESIGNER SAFETY REPORT D21/47718 FOR ATYPICAL HAZARDS ASSOCIATED WITH THIS STANDARD (</li> </ol> |                                                                                                                                 |                            |       |                  |            | NATE           | В   |  |  |  |  |
|                                                                                                                 | 20<br>19                                                                                                                                                                                                                                                                                                                                                                                                                                                                                                                                                                                                                                                                                                                                                                                                                                                                                                                                                                                                                              | TEP - POLE, SCREW-IN (SEE NOTE 3)<br>OINT - NON TENSION, COMPRESSION (TO SUIT CONDUCTOR) (SEE NOTE 9)<br>IE - CONDUCTOR, HIGH VOLTAGE, SUPPORT ARRANGEMENT (SEE NOTE 10)<br>514038                                                                                                                                                                                                                                                                                                                                                                                                                                                                                                                                                                                                                                                                                                                                                                                                                                                                                                                                                                                                                                                                                                                                     |                                                                                                                                 |                            |       |                  |            | A/R<br>3<br>2m | C   |  |  |  |  |
|                                                                                                                 | 18                                                                                                                                                                                                                                                                                                                                                                                                                                                                                                                                                                                                                                                                                                                                                                                                                                                                                                                                                                                                                                    | INSULATOR - 11/22kV AEF                                                                                                                                                                                                                                                                                                                                                                                                                                                                                                                                                                                                                                                                                                                                                                                                                                                                                                                                                                                                                                                                                                                                                                                                                                                                                                | Rodynamic, (22/450)                                                                                                             | AND PIN ARRANGEMENT        |       | 513997           |            | 2              | -   |  |  |  |  |
|                                                                                                                 | 17                                                                                                                                                                                                                                                                                                                                                                                                                                                                                                                                                                                                                                                                                                                                                                                                                                                                                                                                                                                                                                    | INSULATOR - 11/22kV LON                                                                                                                                                                                                                                                                                                                                                                                                                                                                                                                                                                                                                                                                                                                                                                                                                                                                                                                                                                                                                                                                                                                                                                                                                                                                                                | IGROD, STRING ARR                                                                                                               | ANGEMENT AR-2 (SEE NOTE 7) |       | 565715           |            | 6              |     |  |  |  |  |
|                                                                                                                 | 16                                                                                                                                                                                                                                                                                                                                                                                                                                                                                                                                                                                                                                                                                                                                                                                                                                                                                                                                                                                                                                    | BLOCK - GAIN, ALUMINIU                                                                                                                                                                                                                                                                                                                                                                                                                                                                                                                                                                                                                                                                                                                                                                                                                                                                                                                                                                                                                                                                                                                                                                                                                                                                                                 | <i>I</i> , 100mm                                                                                                                |                            |       |                  | 146274     | 2              |     |  |  |  |  |
|                                                                                                                 | 15                                                                                                                                                                                                                                                                                                                                                                                                                                                                                                                                                                                                                                                                                                                                                                                                                                                                                                                                                                                                                                    | WASHER - FLAT, M20, GA                                                                                                                                                                                                                                                                                                                                                                                                                                                                                                                                                                                                                                                                                                                                                                                                                                                                                                                                                                                                                                                                                                                                                                                                                                                                                                 | LVANISED (USE WIT                                                                                                               | 1 2700mm CROSSARM)         |       | 518081           | 177986     | 4              |     |  |  |  |  |
|                                                                                                                 |                                                                                                                                                                                                                                                                                                                                                                                                                                                                                                                                                                                                                                                                                                                                                                                                                                                                                                                                                                                                                                       | WASHER - FLAT, M20, GA                                                                                                                                                                                                                                                                                                                                                                                                                                                                                                                                                                                                                                                                                                                                                                                                                                                                                                                                                                                                                                                                                                                                                                                                                                                                                                 | •                                                                                                                               | ,                          |       | 518081           | 177986     | 2              |     |  |  |  |  |
|                                                                                                                 |                                                                                                                                                                                                                                                                                                                                                                                                                                                                                                                                                                                                                                                                                                                                                                                                                                                                                                                                                                                                                                       | WASHER - LIP, M24, GAL                                                                                                                                                                                                                                                                                                                                                                                                                                                                                                                                                                                                                                                                                                                                                                                                                                                                                                                                                                                                                                                                                                                                                                                                                                                                                                 |                                                                                                                                 |                            |       | 518081           | 176912     | 4              |     |  |  |  |  |
|                                                                                                                 |                                                                                                                                                                                                                                                                                                                                                                                                                                                                                                                                                                                                                                                                                                                                                                                                                                                                                                                                                                                                                                       |                                                                                                                                                                                                                                                                                                                                                                                                                                                                                                                                                                                                                                                                                                                                                                                                                                                                                                                                                                                                                                                                                                                                                                                                                                                                                                                        |                                                                                                                                 |                            |       |                  | H37881     |                |     |  |  |  |  |
|                                                                                                                 |                                                                                                                                                                                                                                                                                                                                                                                                                                                                                                                                                                                                                                                                                                                                                                                                                                                                                                                                                                                                                                       | EYEBOLT - M20x200mm,                                                                                                                                                                                                                                                                                                                                                                                                                                                                                                                                                                                                                                                                                                                                                                                                                                                                                                                                                                                                                                                                                                                                                                                                                                                                                                   | ,                                                                                                                               | '                          |       | 513653<br>518082 |            | 4              |     |  |  |  |  |
|                                                                                                                 | 11                                                                                                                                                                                                                                                                                                                                                                                                                                                                                                                                                                                                                                                                                                                                                                                                                                                                                                                                                                                                                                    |                                                                                                                                                                                                                                                                                                                                                                                                                                                                                                                                                                                                                                                                                                                                                                                                                                                                                                                                                                                                                                                                                                                                                                                                                                                                                                                        | ASHER - CONICAL, M20, GALVANISED (USE WITH HARDWOOD CROSSARM)                                                                   |                            |       |                  | H39655     | 4              | D   |  |  |  |  |
|                                                                                                                 |                                                                                                                                                                                                                                                                                                                                                                                                                                                                                                                                                                                                                                                                                                                                                                                                                                                                                                                                                                                                                                       |                                                                                                                                                                                                                                                                                                                                                                                                                                                                                                                                                                                                                                                                                                                                                                                                                                                                                                                                                                                                                                                                                                                                                                                                                                                                                                                        | HER - SPRING, M20, GALVANISED (USE WITH COMPOSITE FIBRE & STEEL CROSSARMS)                                                      |                            |       | 518082           | 175569     |                | 4   |  |  |  |  |
|                                                                                                                 | 10                                                                                                                                                                                                                                                                                                                                                                                                                                                                                                                                                                                                                                                                                                                                                                                                                                                                                                                                                                                                                                    | WASHER - CONICAL, M20                                                                                                                                                                                                                                                                                                                                                                                                                                                                                                                                                                                                                                                                                                                                                                                                                                                                                                                                                                                                                                                                                                                                                                                                                                                                                                  | , GALVANISED                                                                                                                    |                            |       | 518082           | H39655     | 2              |     |  |  |  |  |
|                                                                                                                 | 9                                                                                                                                                                                                                                                                                                                                                                                                                                                                                                                                                                                                                                                                                                                                                                                                                                                                                                                                                                                                                                     | WASHER - SQUARE, 75x7                                                                                                                                                                                                                                                                                                                                                                                                                                                                                                                                                                                                                                                                                                                                                                                                                                                                                                                                                                                                                                                                                                                                                                                                                                                                                                  | 5x6mm, GALVANISEI                                                                                                               | D (Ø22mm HOLE)             |       | 518081           | H39231     | 8              |     |  |  |  |  |
|                                                                                                                 | 8                                                                                                                                                                                                                                                                                                                                                                                                                                                                                                                                                                                                                                                                                                                                                                                                                                                                                                                                                                                                                                     | EYEBOLT - M20, GALVAN                                                                                                                                                                                                                                                                                                                                                                                                                                                                                                                                                                                                                                                                                                                                                                                                                                                                                                                                                                                                                                                                                                                                                                                                                                                                                                  | ISED (LENGTH TO SL                                                                                                              | IT POLE) (SEE NOTE 6)      |       | 513653           |            | 2              | 1   |  |  |  |  |
|                                                                                                                 | 7                                                                                                                                                                                                                                                                                                                                                                                                                                                                                                                                                                                                                                                                                                                                                                                                                                                                                                                                                                                                                                     | VASHER - CONICAL, M12, GALVANISED (USE WITH HARDWOOD CROSSARM)                                                                                                                                                                                                                                                                                                                                                                                                                                                                                                                                                                                                                                                                                                                                                                                                                                                                                                                                                                                                                                                                                                                                                                                                                                                         |                                                                                                                                 |                            |       | 518082           | H39639     |                | 1   |  |  |  |  |
|                                                                                                                 | 7                                                                                                                                                                                                                                                                                                                                                                                                                                                                                                                                                                                                                                                                                                                                                                                                                                                                                                                                                                                                                                     | ASHER - SPRING, M12, GALVANISED (USE WITH COMPOSITE FIBRE & STEEL CROSSARMS)                                                                                                                                                                                                                                                                                                                                                                                                                                                                                                                                                                                                                                                                                                                                                                                                                                                                                                                                                                                                                                                                                                                                                                                                                                           |                                                                                                                                 |                            |       | 518082           | H12047     | 4              |     |  |  |  |  |
|                                                                                                                 | 6                                                                                                                                                                                                                                                                                                                                                                                                                                                                                                                                                                                                                                                                                                                                                                                                                                                                                                                                                                                                                                     | WASHER - FLAT, M12, GALVANISED<br>BOLT & NUT - M12x180mm, HEX., GALVANISED (USE WITH 2700mm & 3000mm CROSSARMS)<br>BOLT & NUT - M12x130mm, HEX., GALVANISED (USE WITH 2706mm & 3006mm CROSSARMS)                                                                                                                                                                                                                                                                                                                                                                                                                                                                                                                                                                                                                                                                                                                                                                                                                                                                                                                                                                                                                                                                                                                       |                                                                                                                                 |                            |       |                  | 177982     | 8              | 1   |  |  |  |  |
| U                                                                                                               |                                                                                                                                                                                                                                                                                                                                                                                                                                                                                                                                                                                                                                                                                                                                                                                                                                                                                                                                                                                                                                       |                                                                                                                                                                                                                                                                                                                                                                                                                                                                                                                                                                                                                                                                                                                                                                                                                                                                                                                                                                                                                                                                                                                                                                                                                                                                                                                        |                                                                                                                                 |                            |       |                  | 46888      |                | 1   |  |  |  |  |
| _                                                                                                               | 5                                                                                                                                                                                                                                                                                                                                                                                                                                                                                                                                                                                                                                                                                                                                                                                                                                                                                                                                                                                                                                     |                                                                                                                                                                                                                                                                                                                                                                                                                                                                                                                                                                                                                                                                                                                                                                                                                                                                                                                                                                                                                                                                                                                                                                                                                                                                                                                        |                                                                                                                                 |                            |       |                  | 46805      | 4              |     |  |  |  |  |
|                                                                                                                 |                                                                                                                                                                                                                                                                                                                                                                                                                                                                                                                                                                                                                                                                                                                                                                                                                                                                                                                                                                                                                                       |                                                                                                                                                                                                                                                                                                                                                                                                                                                                                                                                                                                                                                                                                                                                                                                                                                                                                                                                                                                                                                                                                                                                                                                                                                                                                                                        | ROSSARM - 3000x150x100x5mm, RHS, GALVANISED (SEE NOTES 11, 12, 13, 14 & 15)                                                     |                            |       |                  | H23787     |                | E   |  |  |  |  |
|                                                                                                                 | I                                                                                                                                                                                                                                                                                                                                                                                                                                                                                                                                                                                                                                                                                                                                                                                                                                                                                                                                                                                                                                     |                                                                                                                                                                                                                                                                                                                                                                                                                                                                                                                                                                                                                                                                                                                                                                                                                                                                                                                                                                                                                                                                                                                                                                                                                                                                                                                        | ROSSARM - 2700x150x100mm, TYPE C, HARDWOOD (SEE NOTES 11, 12, 13, 14 & 15)                                                      |                            |       |                  | H23907     | 2              |     |  |  |  |  |
|                                                                                                                 | 4                                                                                                                                                                                                                                                                                                                                                                                                                                                                                                                                                                                                                                                                                                                                                                                                                                                                                                                                                                                                                                     | CROSSARM - 3006x102x102mm, TYPE 13, COMPOSITE FIBRE (SEE NOTES 11, 12, 13, 14 & 15)                                                                                                                                                                                                                                                                                                                                                                                                                                                                                                                                                                                                                                                                                                                                                                                                                                                                                                                                                                                                                                                                                                                                                                                                                                    |                                                                                                                                 |                            |       | 514373<br>262732 | 186783     |                |     |  |  |  |  |
|                                                                                                                 |                                                                                                                                                                                                                                                                                                                                                                                                                                                                                                                                                                                                                                                                                                                                                                                                                                                                                                                                                                                                                                       |                                                                                                                                                                                                                                                                                                                                                                                                                                                                                                                                                                                                                                                                                                                                                                                                                                                                                                                                                                                                                                                                                                                                                                                                                                                                                                                        | OSSARM - 3000X 102X 102mm, TYPE 13, COMPOSITE FIBRE (SEE NOTES 11, 12, 13, 14 & 15)                                             |                            |       |                  | 186782     |                |     |  |  |  |  |
|                                                                                                                 | 2                                                                                                                                                                                                                                                                                                                                                                                                                                                                                                                                                                                                                                                                                                                                                                                                                                                                                                                                                                                                                                     |                                                                                                                                                                                                                                                                                                                                                                                                                                                                                                                                                                                                                                                                                                                                                                                                                                                                                                                                                                                                                                                                                                                                                                                                                                                                                                                        | REW - COACH, M12x100mm, GALVANISED                                                                                              |                            |       |                  |            | 0              |     |  |  |  |  |
|                                                                                                                 |                                                                                                                                                                                                                                                                                                                                                                                                                                                                                                                                                                                                                                                                                                                                                                                                                                                                                                                                                                                                                                       |                                                                                                                                                                                                                                                                                                                                                                                                                                                                                                                                                                                                                                                                                                                                                                                                                                                                                                                                                                                                                                                                                                                                                                                                                                                                                                                        |                                                                                                                                 |                            |       | 514385           | H40484     | 2              | -   |  |  |  |  |
|                                                                                                                 |                                                                                                                                                                                                                                                                                                                                                                                                                                                                                                                                                                                                                                                                                                                                                                                                                                                                                                                                                                                                                                       | BRACE - CROSSARM, FLAT, 690mm, GALVANISED                                                                                                                                                                                                                                                                                                                                                                                                                                                                                                                                                                                                                                                                                                                                                                                                                                                                                                                                                                                                                                                                                                                                                                                                                                                                              |                                                                                                                                 |                            |       |                  | H17738     | 4              | 4   |  |  |  |  |
|                                                                                                                 | 1                                                                                                                                                                                                                                                                                                                                                                                                                                                                                                                                                                                                                                                                                                                                                                                                                                                                                                                                                                                                                                     | POLE - TIMBER (AS REQU                                                                                                                                                                                                                                                                                                                                                                                                                                                                                                                                                                                                                                                                                                                                                                                                                                                                                                                                                                                                                                                                                                                                                                                                                                                                                                 | JIRED)                                                                                                                          |                            |       | 513988           |            | 1              |     |  |  |  |  |
|                                                                                                                 | ITEM                                                                                                                                                                                                                                                                                                                                                                                                                                                                                                                                                                                                                                                                                                                                                                                                                                                                                                                                                                                                                                  |                                                                                                                                                                                                                                                                                                                                                                                                                                                                                                                                                                                                                                                                                                                                                                                                                                                                                                                                                                                                                                                                                                                                                                                                                                                                                                                        | DESCRIPTION                                                                                                                     |                            |       | DRG. No          | STOCK      | QTY            |     |  |  |  |  |
|                                                                                                                 |                                                                                                                                                                                                                                                                                                                                                                                                                                                                                                                                                                                                                                                                                                                                                                                                                                                                                                                                                                                                                                       |                                                                                                                                                                                                                                                                                                                                                                                                                                                                                                                                                                                                                                                                                                                                                                                                                                                                                                                                                                                                                                                                                                                                                                                                                                                                                                                        |                                                                                                                                 |                            |       | DIG. NO          | CODE       | <b>V</b>       |     |  |  |  |  |
| NETWORK STAND<br>AUSC<br>145 NEWCASTLE RD WALLSEN<br>NSW 2287                                                   | grie                                                                                                                                                                                                                                                                                                                                                                                                                                                                                                                                                                                                                                                                                                                                                                                                                                                                                                                                                                                                                                  | SCALE<br>DESIGNED<br>DRAWN<br>CHECKED<br>APPROVED<br>DATE<br>PROJECT<br>NUMBER<br>PROJTRAK                                                                                                                                                                                                                                                                                                                                                                                                                                                                                                                                                                                                                                                                                                                                                                                                                                                                                                                                                                                                                                                                                                                                                                                                                             | NED     P.JONES       IN     P.RIOS       KED     C.ROSKELL       OVED     G.FORD       22/02/2021       ECT       ER       STD |                            |       |                  | SHEET      | AMD            | F   |  |  |  |  |
|                                                                                                                 |                                                                                                                                                                                                                                                                                                                                                                                                                                                                                                                                                                                                                                                                                                                                                                                                                                                                                                                                                                                                                                       | NUMBER                                                                                                                                                                                                                                                                                                                                                                                                                                                                                                                                                                                                                                                                                                                                                                                                                                                                                                                                                                                                                                                                                                                                                                                                                                                                                                                 | -                                                                                                                               |                            | 55618 | 3                | 1          | 1              |     |  |  |  |  |
| <u>Г</u>                                                                                                        |                                                                                                                                                                                                                                                                                                                                                                                                                                                                                                                                                                                                                                                                                                                                                                                                                                                                                                                                                                                                                                       |                                                                                                                                                                                                                                                                                                                                                                                                                                                                                                                                                                                                                                                                                                                                                                                                                                                                                                                                                                                                                                                                                                                                                                                                                                                                                                                        |                                                                                                                                 | 7                          |       |                  |            | 1              |     |  |  |  |  |
| 5                                                                                                               |                                                                                                                                                                                                                                                                                                                                                                                                                                                                                                                                                                                                                                                                                                                                                                                                                                                                                                                                                                                                                                       | 6                                                                                                                                                                                                                                                                                                                                                                                                                                                                                                                                                                                                                                                                                                                                                                                                                                                                                                                                                                                                                                                                                                                                                                                                                                                                                                                      |                                                                                                                                 | t                          |       | 8                |            |                | (C) |  |  |  |  |